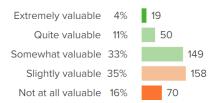

# Q.2: At your school, how valuable are the available professional development opportunities?

Q.3: When a sensitive issue of diversity arises in class, how easily can you think of strategies to address the situation?