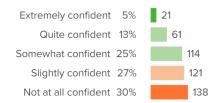

### Q.2: How confident are you that your district leaders have the best interests of the school in mind?