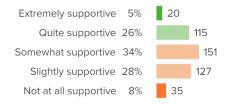

# Q.8: When new initiatives are presented at your school, how supportive are your colleagues?