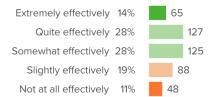

# Q.3: How effectively do school leaders communicate important information to you?