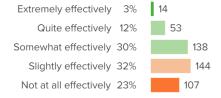

# Q.4: How effectively do district leaders communicate important information to you?

**TECHNOLOGY** 