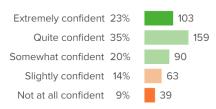

### Q.1: How confident are you that your school leaders have the best interests of the school in mind?