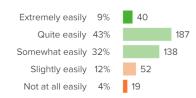

# Q.2: At your school, how valuable are the available professional development opportunities?

Q.3: When a sensitive issue of diversity arises in class, how easily can you think of strategies to address the situation?